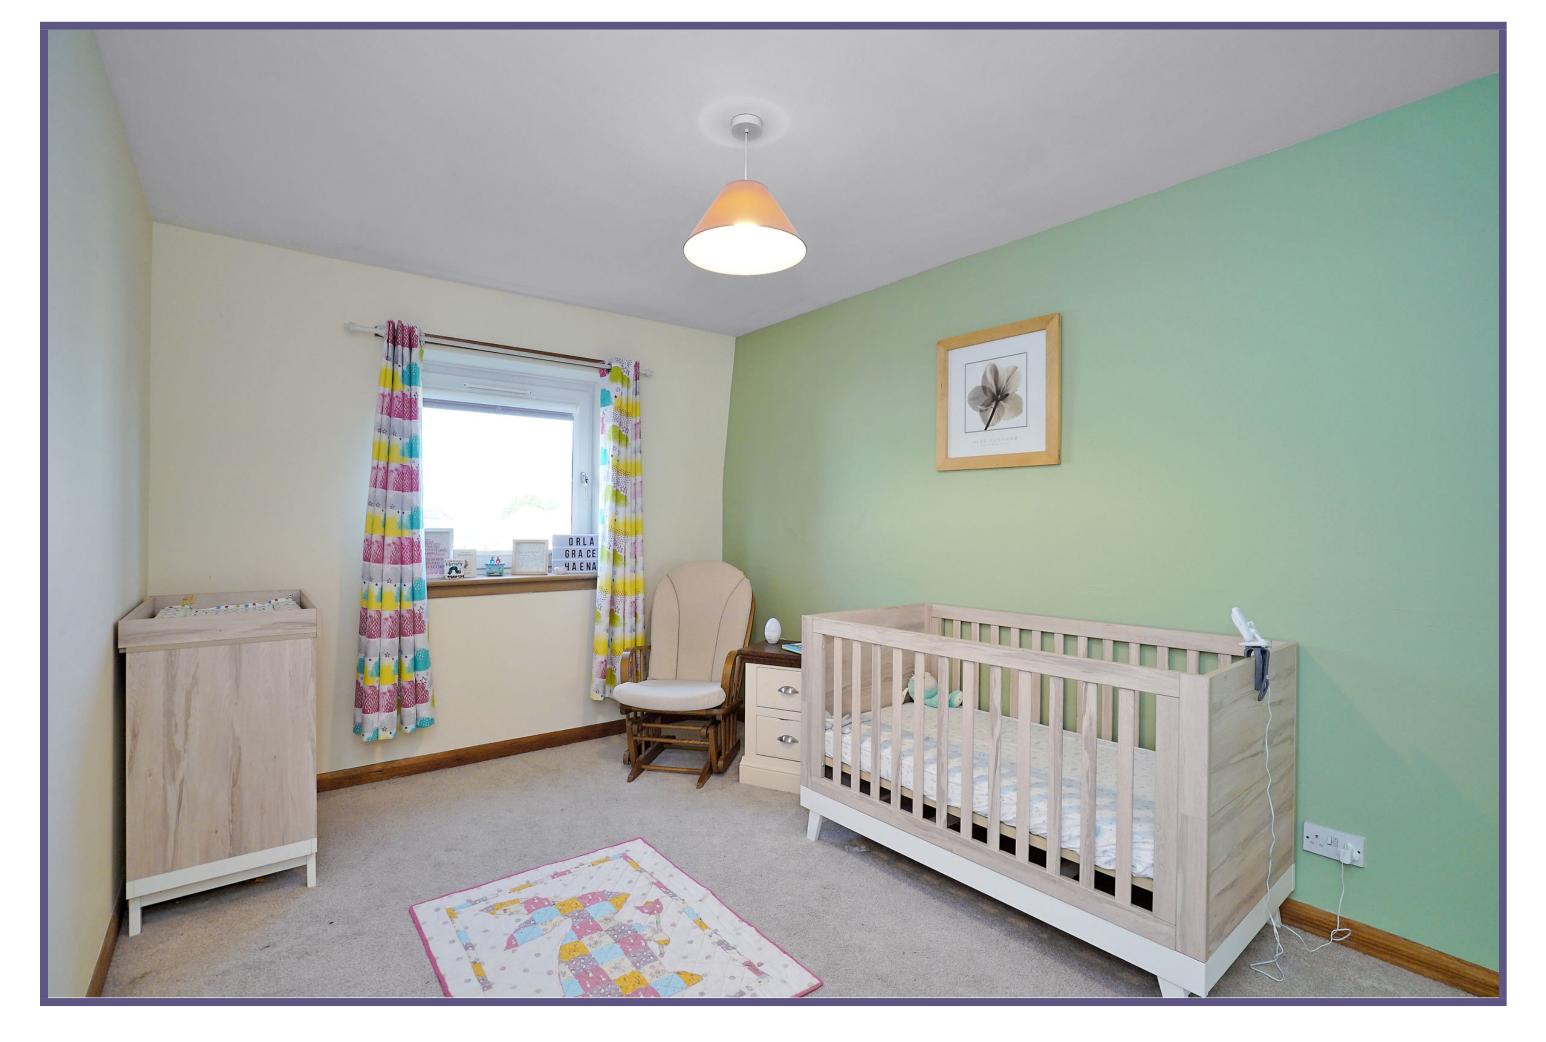

Both double bedrooms are of good size, benefiting from built in wardrobes with mirrored sliding doors as well as space for further free-standing furniture.

The contemporary bathroom, fitted in recent years, comprises a white W.C., wash hand basin and bath with mains shower over. The vanity unit provides useful low level storage and the room is extensively lined with aqua panelling.

## ACCOMMODATION

Lounge 16'7" x 11'5" (5.06m x 3.48m) approx. Dining Kitchen 14'2" x 7'0" (4.32m x 2.13m) approx. Bedroom 1 13'3" x 9'5" (4.04m x 2.87m) approx. Bedroom 2 13'0" x 9'2" (3.96m x 2.79m) approx. Bathroom 6'4" x 5'4" (1.93m x 1.63m) approx.