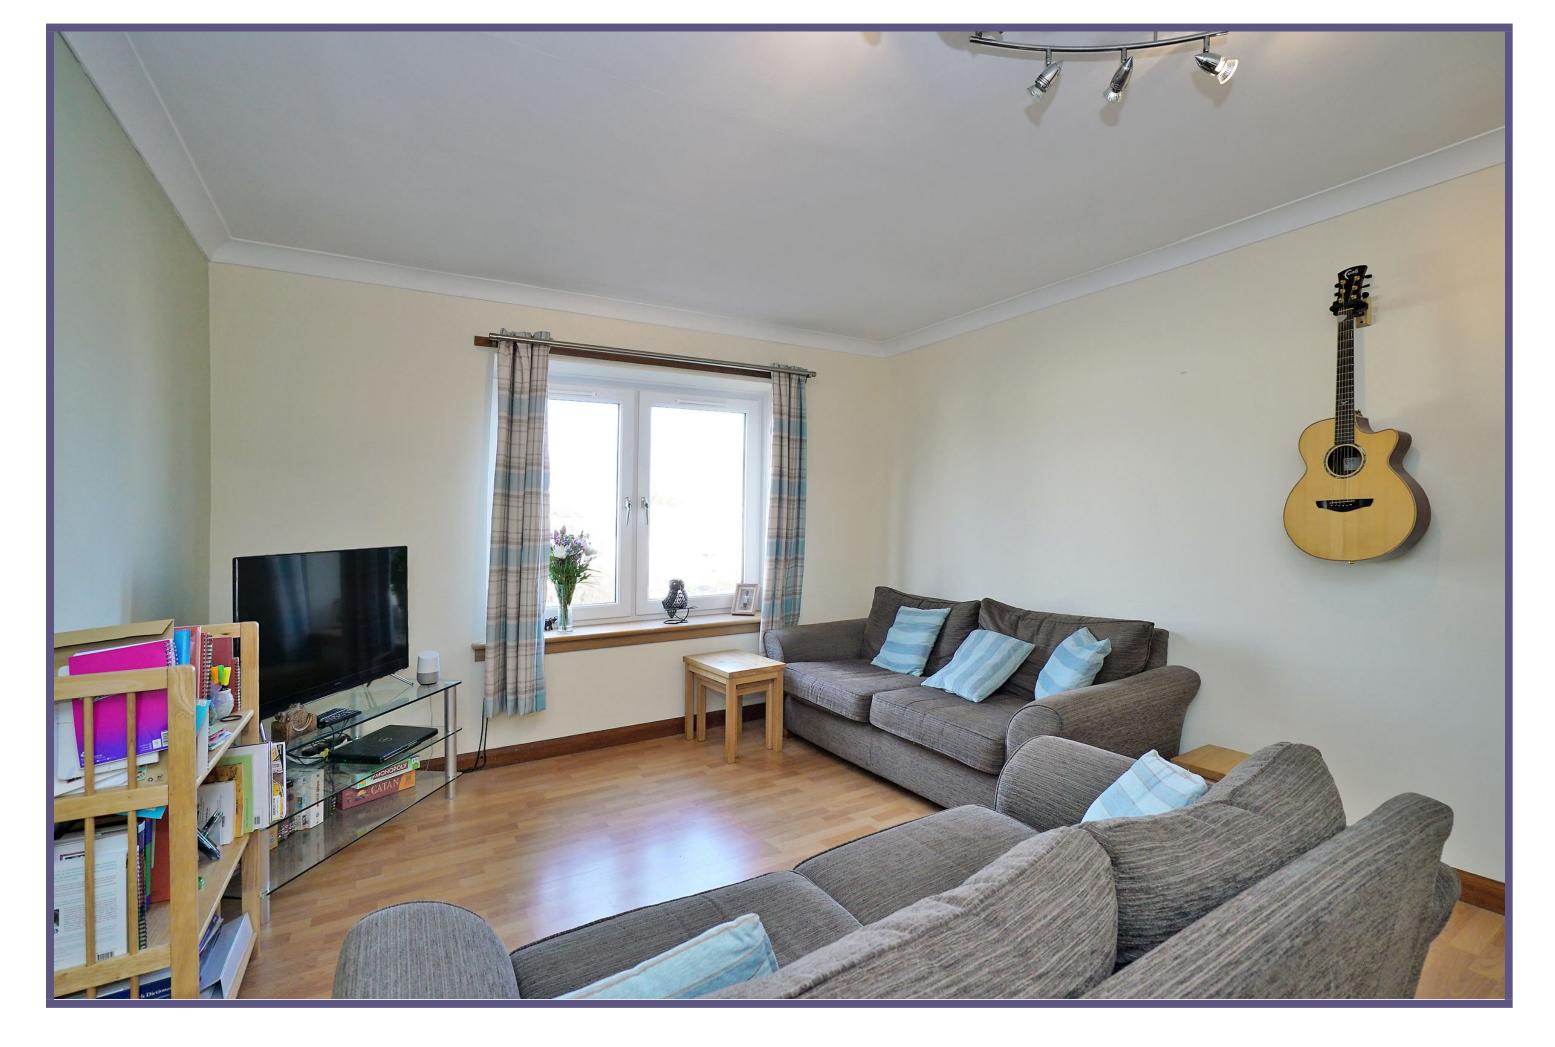

The lounge is naturally bright and finished with neutral tones and laminate flooring, also offering space for dining furniture if desired. The dining kitchen is fitted with a range of modern wall, base and drawer units overlaid with roll front work surfaces and incorporating an integrated gas hob and electric oven. This room is finished with vinyl flooring and space is available for a small dining set.

## ACCOMMODATION

Lounge 16'7" x 11'5" (5.06m x 3.48m) approx. Dining Kitchen 14'2" x 7'0" (4.32m x 2.13m) approx. Bedroom 1 13'3" x 9'5" (4.04m x 2.87m) approx. Bedroom 2 13'0" x 9'2" (3.96m x 2.79m) approx. Bathroom 6'4" x 5'4" (1.93m x 1.63m) approx.

To be included in the sale price are all fitted floor coverings, curtains, blinds, light fittings and shades together with the fridge/freezer.

Gas Central Heating

**Double Glazing** 

EPC Band - C

Lounge

**Dining Kitchen** 