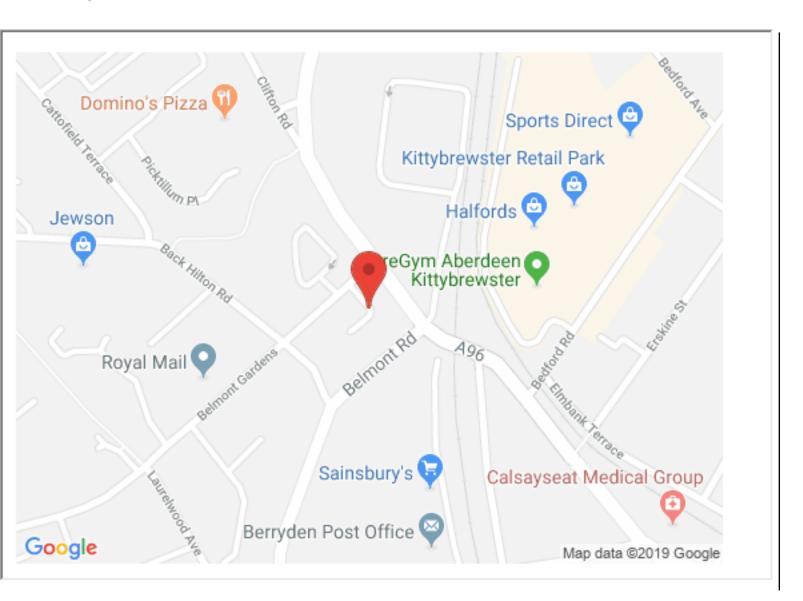

### **Property location**

Travel east along Union Street turning left onto Union Terrace, then bear left onto Rosemount Viaduct. Turn right onto Rosemount Place and left onto Skene Square. Follow onto Berryden Road, past the Berryden shopping centres and take a left onto Back Hilton Road. Take the first right onto Ashgrove Road and Cedar Court can be found a short distance along on the right.

#### Location

Cedar Court is situated on Ashgrove Road which is close to some of the main arterial routes serving the city, with excellent public transport links to the city centre, airport and beyond. The location is extremely convenient for the University of Aberdeen campus, in Old Aberdeen and Foresterhill Hospital both of which are within walking distance. Nearby there are a wide range of shopping facilities including Kittybrewster and Berryden retail park, where a Sainsburys superstore and Post Office are located.