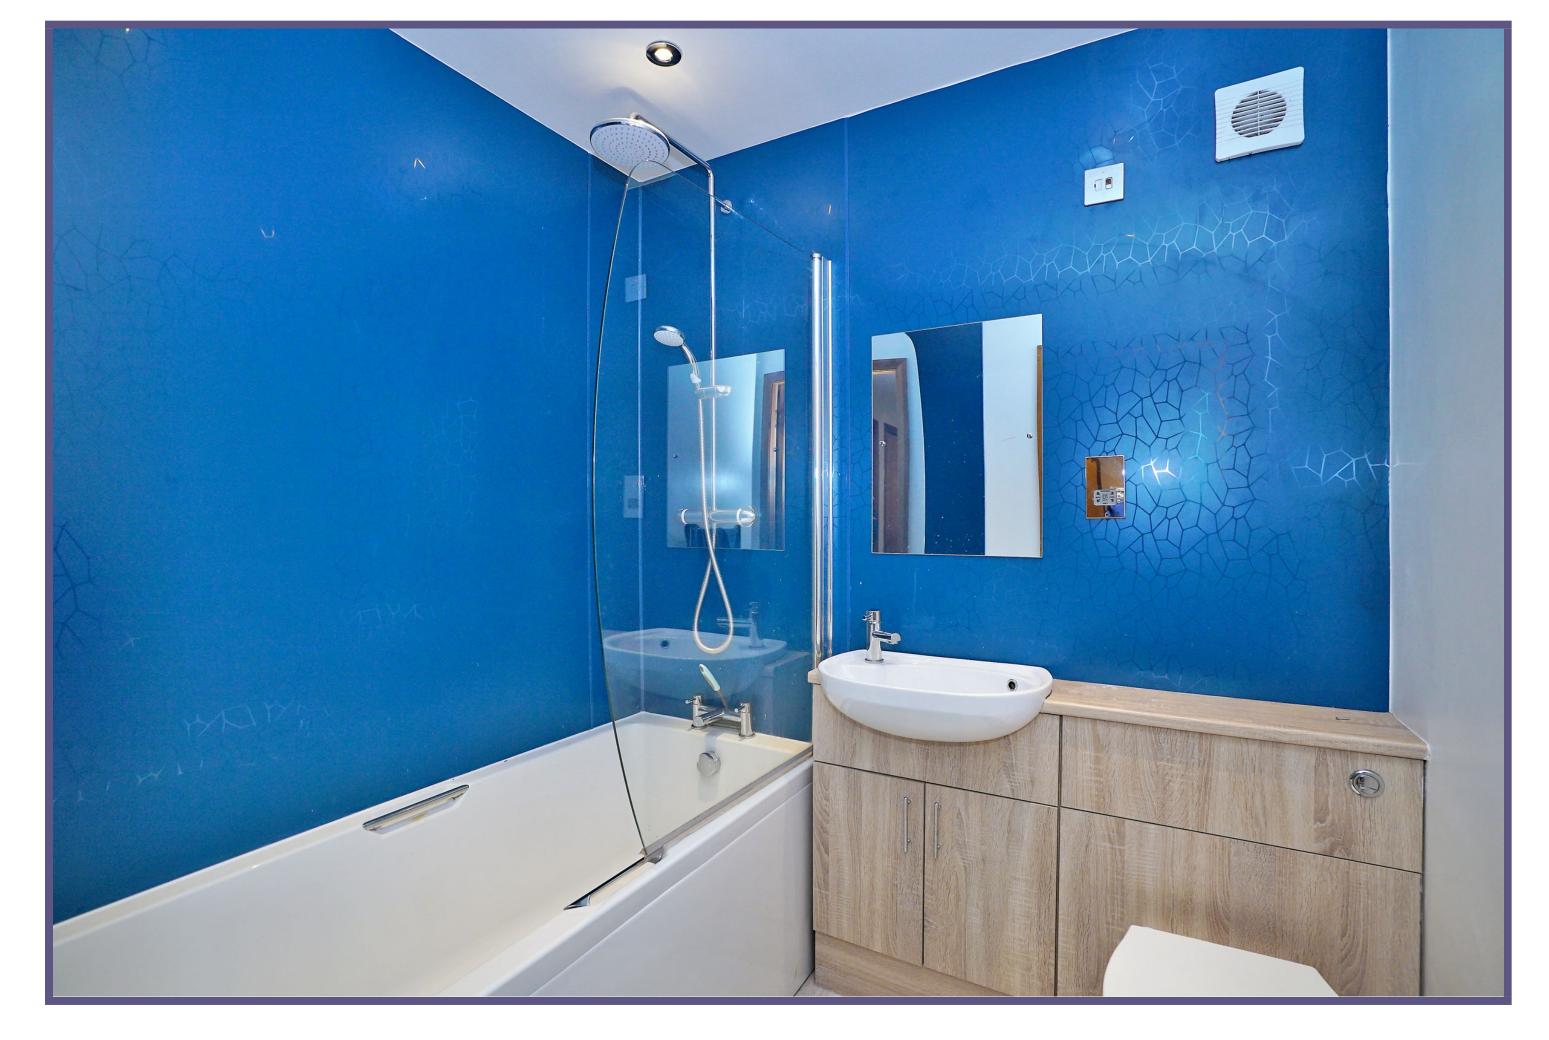

Both double bedrooms are of good size, benefiting from built in wardrobes with mirrored sliding doors as well as space for further free-standing furniture.

The contemporary bathroom, fitted in recent years, comprises a white W.C., wash hand basin and bath with mains shower over. The vanity unit provides useful low level storage and the room is extensively lined with aqua panelling.

## ACCOMMODATION

Lounge 16'7" x 11'5" (5.06m x 3.48m) approx. Dining Kitchen 14'2" x 7'0" (4.32m x 2.13m) approx. Bedroom 1 13'3" x 9'5" (4.04m x 2.87m) approx. Bedroom 2 13'0" x 9'2" (3.96m x 2.79m) approx. Bathroom 6'4" x 5'4" (1.93m x 1.63m) approx.