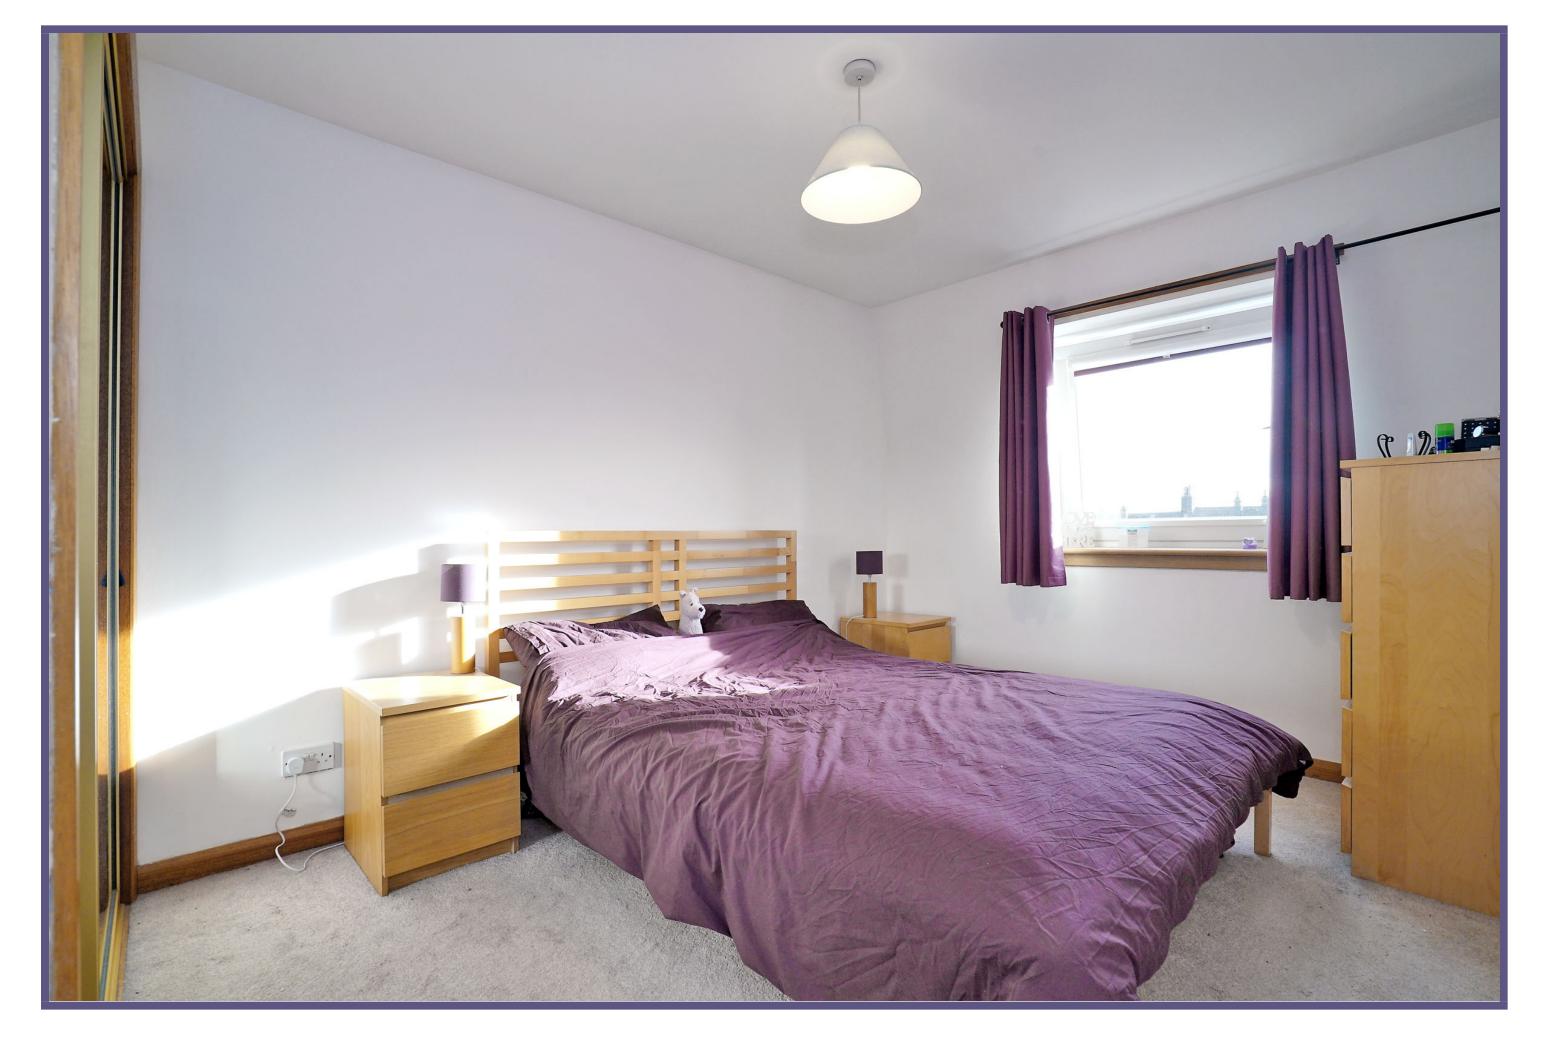

Both double bedrooms are of good size, benefiting from built in wardrobes with mirrored sliding doors as well as space for further free-standing furniture.

The contemporary bathroom, fitted in recent years, comprises a white W.C., wash hand basin and bath with mains shower over. The vanity unit provides useful low level storage and the room is extensively lined with aqua panelling.

## ACCOMMODATION

Lounge 16'7" x 11'5" (5.06m x 3.48m) approx. Dining Kitchen 14'2" x 7'0" (4.32m x 2.13m) approx. Bedroom 1 13'3" x 9'5" (4.04m x 2.87m) approx. Bedroom 2 13'0" x 9'2" (3.96m x 2.79m) approx. Bathroom 6'4" x 5'4" (1.93m x 1.63m) approx.