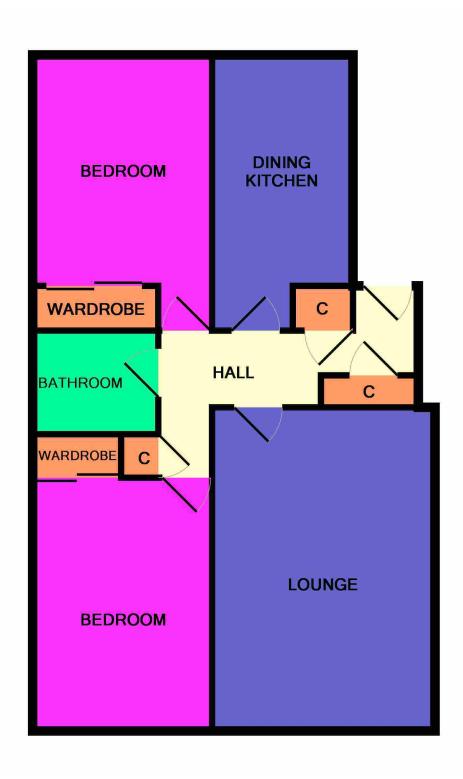

The property is entered via the communal hallway and staircase, ascending to the top floor where the flat is located. The internal hallway gives way to all accommodation and boasts three built in storage cupboards, one of which gives access to the floored loft with ramsay ladder access.

## ACCOMMODATION

Lounge 16'7" x 11'5" (5.06m x 3.48m) approx. Dining Kitchen 14'2" x 7'0" (4.32m x 2.13m) approx. Bedroom 1 13'3" x 9'5" (4.04m x 2.87m) approx. Bedroom 2 13'0" x 9'2" (3.96m x 2.79m) approx. Bathroom 6'4" x 5'4" (1.93m x 1.63m) approx.

## Bedroom

Bathroom

Garden

Floorplan