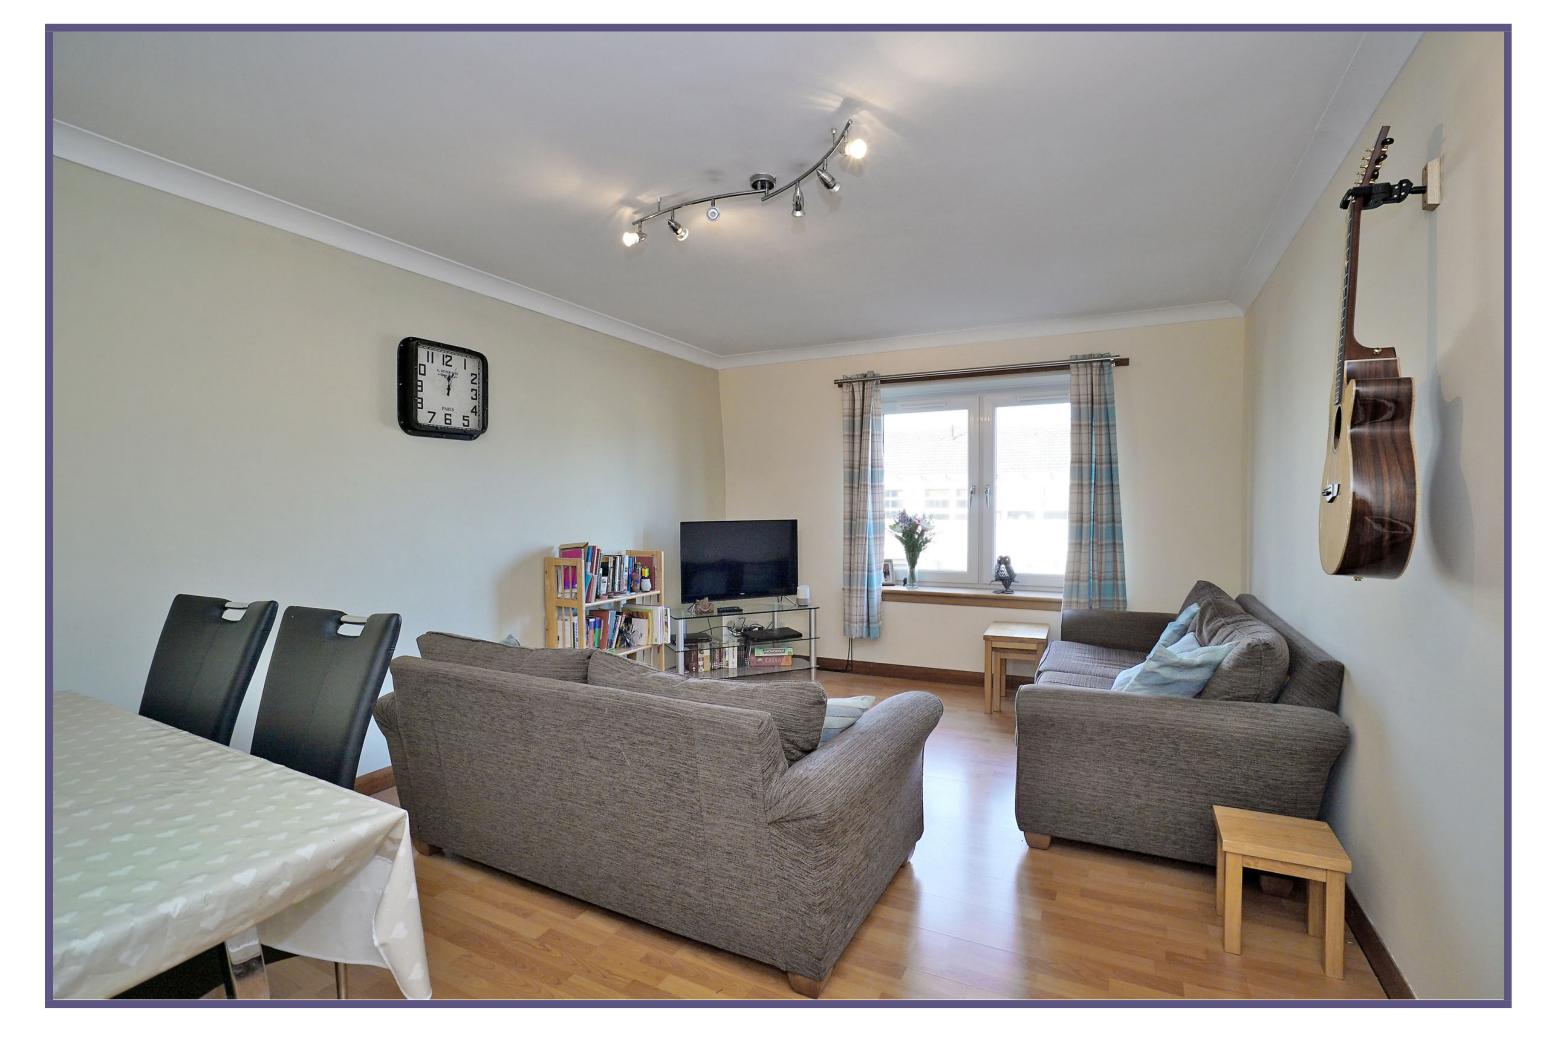

The lounge is naturally bright and finished with neutral tones and laminate flooring, also offering space for dining furniture if desired. The dining kitchen is fitted with a range of modern wall, base and drawer units overlaid with roll front work surfaces and incorporating an integrated gas hob and electric oven. This room is finished with vinyl flooring and space is available for a small dining set.

## ACCOMMODATION

Lounge 16'7" x 11'5" (5.06m x 3.48m) approx. Dining Kitchen 14'2" x 7'0" (4.32m x 2.13m) approx. Bedroom 1 13'3" x 9'5" (4.04m x 2.87m) approx. Bedroom 2 13'0" x 9'2" (3.96m x 2.79m) approx. Bathroom 6'4" x 5'4" (1.93m x 1.63m) approx.

To be included in the sale price are all fitted floor coverings, curtains, blinds, light fittings and shades together with the fridge/freezer.

Gas Central Heating

**Double Glazing** 

EPC Band - C

Lounge

**Dining Kitchen** 