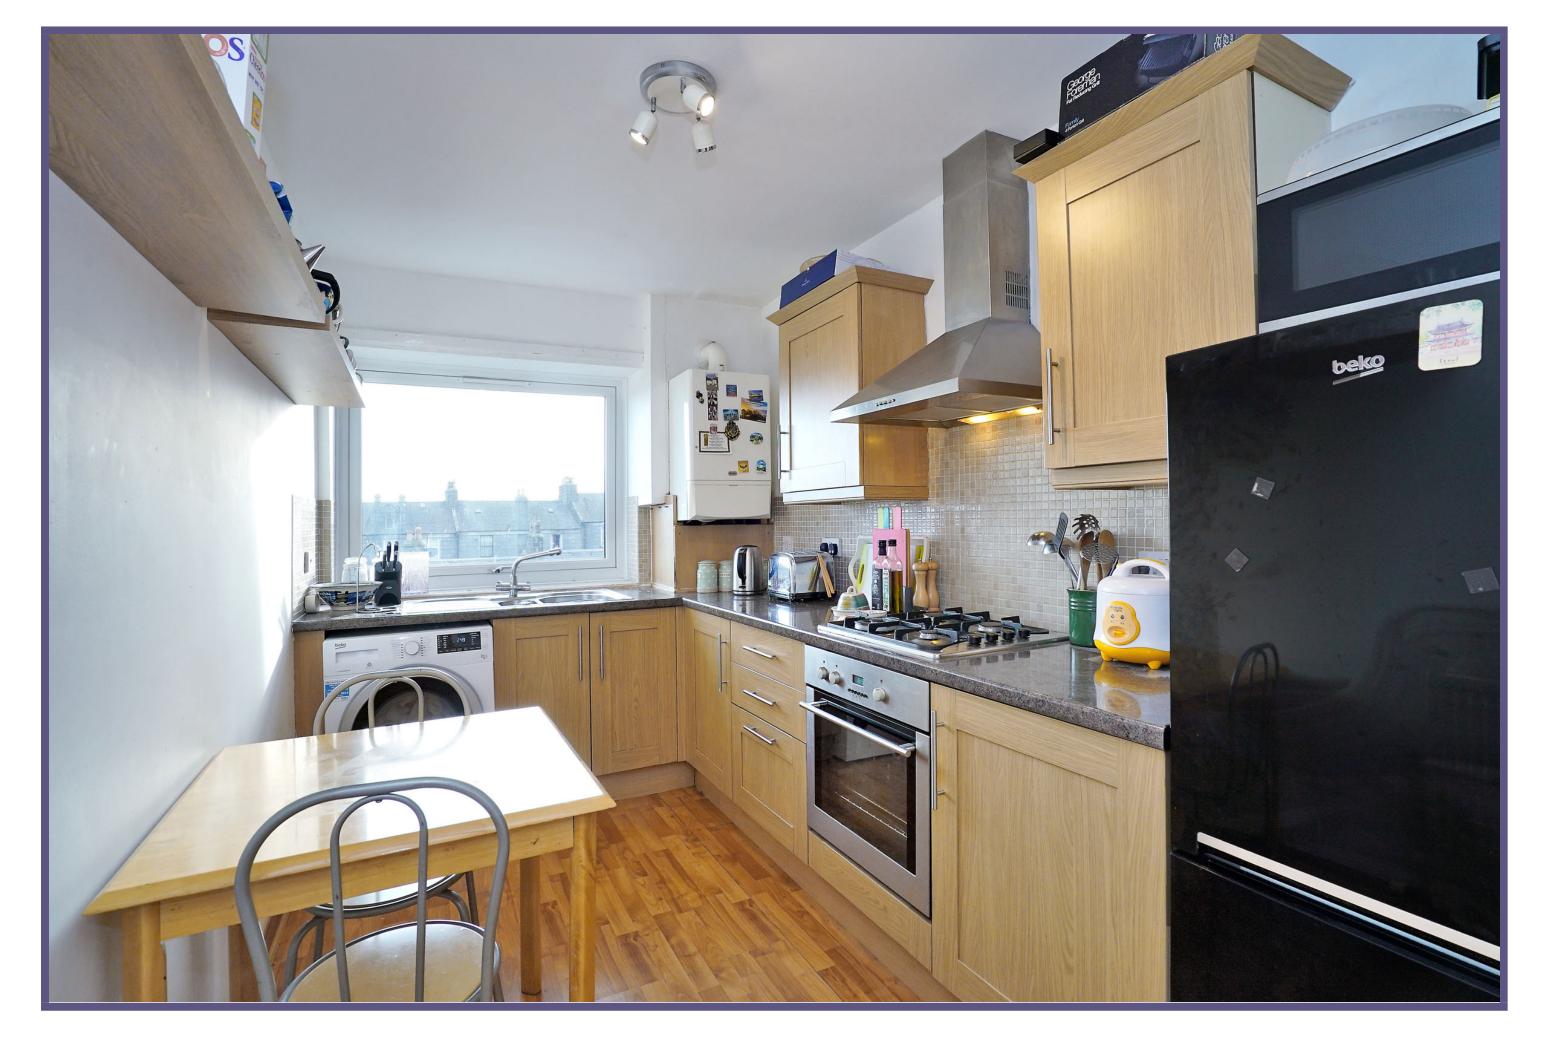

The lounge is naturally bright and finished with neutral tones and laminate flooring, also offering space for dining furniture if desired. The dining kitchen is fitted with a range of modern wall, base and drawer units overlaid with roll front work surfaces and incorporating an integrated gas hob and electric oven. This room is finished with vinyl flooring and space is available for a small dining set.

## ACCOMMODATION

Lounge 16'7" x 11'5" (5.06m x 3.48m) approx. Dining Kitchen 14'2" x 7'0" (4.32m x 2.13m) approx. Bedroom 1 13'3" x 9'5" (4.04m x 2.87m) approx. Bedroom 2 13'0" x 9'2" (3.96m x 2.79m) approx. Bathroom 6'4" x 5'4" (1.93m x 1.63m) approx.

To be included in the sale price are all fitted floor coverings, curtains, blinds, light fittings and shades together with the fridge/freezer.

Gas Central Heating

**Double Glazing** 

EPC Band - C

Lounge

**Dining Kitchen** 